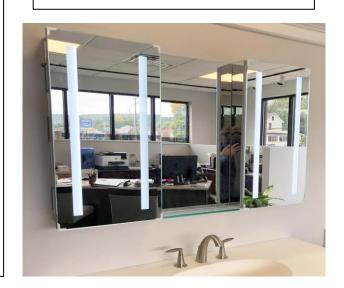

# **MEDICINE CABINET**

MODEL#: VEN 7230/21-30-21-1

# **VENUS COLLECTION**

### **FEATURES:**

- TWO 21X30" LED CABINETS, ONE 30X30" CENTER
  STATIONARY MIRROR (W/ GLASS SHELF ASSEMBLY FOR SURFACE APPLICATIONS ONLY).
- THREE ADJUSTABLE 3/8" THICK HIGH POLISHED GLASS SHELVES.
  BEHIND DOOR OF EACH CABINET.
- SHELVING WITH LOCKDOWN MECHANISM (NO HOLES IN CABINET).
- 6000K, 3300 LUMENS.
- 165-DEGREE PROPRIETARY SOFT CLOSE HEAVY DUTY HINGES.
- FULL GASKET BEHIND DOOR.
- HIGH RESOLUTION SILVER PLATE GLASS MIRRORS FRONT, BACK OF DOOR AND BACK WALL.
- BACK WALL MIRROR FULLY SEALED.
- PACKED IN FOUR WALL (FOLDED DOUBLE WALL) CORRUGATION.

### **MIRROR FINISHES:**

FLAT POLISHED EDGE

OVERALL SIZE DIMENSION: 72" WIDE X 30" HIGH X 5 3/16" DEEP

ROUGH OPENING DIMENSION (EACH CABINET):  $20\ 3/8"$  WIDE X  $29\ 3/8"$ 

HIGH X 4" DEEP

**DOOR THICKNESS: 13/16"** 